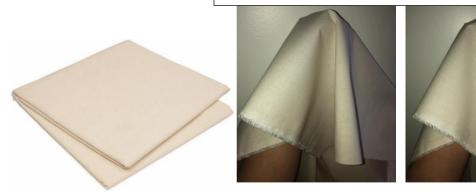

6 Yards 45" (115cm) or 4 yards 60" (150cm) Muslin fabric – I highly suggest medium weight around 4.5 to 6 ounces/square yard or 150 to 200 grams/square meter. If you go with a light weight muslin, you won't be able to see the fitting issues as easily. You want something with a stiff hand/feeling to it and not so soft. Think of a canvas in terms of the stiffness level you want. It's important your fabric is a plain weave (not twill). The amount you will need is based on the amount of samples you need to make. You may need more or less than the quantities listed above. If you buy more, you will always use it in the future making style patterns and further fitting samples. Do not wash your fabric! It must remain stiff and keep the structure. You will pre-iron it with sprays of water.

Drape Test – Place the fabric on your fist and see how it hangs. It should have body and stand away from the hand like this:

You will also want a lighter, mid-weight broadcloth or mid-weight muslin (4 oz) fabric for cutting your sloper in. Many people don't want such a stiff fabric as the moulage for the sloper. You may need to sew multiple fitting samples, but you won't know how many until you come to the fitting stage. So, a suggested amount is 3 yards/meters 60"(150cm) or 6 yards/meters 45"(115cm) wide. DO NOT WASH YOUR FABRIC! IT MUST KEEP THE ORIGINAL STRUCTURE. YOU WILL PRE-IRON IT WITH SPRAYS OF WATER.