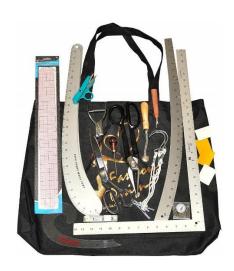

## **OPTIONAL - SEWING PATTERN TOOL KIT!**

HERE'S A GREAT SEWING PATTERN TOOL KIT THAT HAS THE RULERS, CURVES, AWL, SHARP TRACING WHEEL, NOTCHER, TAPE MEASURE, PATTERN HANGERS AND SEVERAL ADDITIONAL ITEMS. JUST IN CASE YOU WANT THIS SET, IT'S A GREAT KIT FOR PATTERN TOOLS. IT DOESN'T INCLUDE EVERYTHING YOU'LL NEED LIKE THE SUPPLIES. PLEASE REVIEW THE COMPREHENSIVE LIST ABOVE FOR ALL ITEMS.